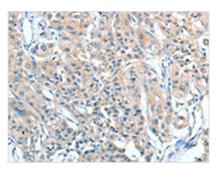

The image on the left is immunohistochemistry of paraffin-embedded Human lung cancer tissue using CSB-PA252711(AGBL2 Antibody) at dilution 1/25, on the right is treated with fusion protein. (Original magnification: ×200)