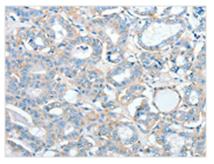

**Image** 

The image on the left is immunohistochemistry of paraffin-embedded Human thyroid cancer tissue using CSB-PA252711(AGBL2 Antibody) at dilution 1/25, on the right is treated with fusion protein. (Original magnification: ×200)