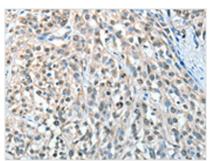

**Image** 

The image on the left is immunohistochemistry of paraffin-embedded Human esophagus cancer tissue using CSB-PA017539(AGBL3 Antibody) at dilution 1/25, on the right is treated with fusion protein. (Original magnification: ×200)