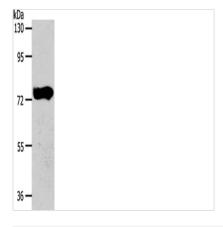

Gel: 8+12%SDS-PAGE, Lysate: 40 µg, Lane: Mouse pancreas tissue, Primary antibody: CSB-PA017539(AGBL3 Antibody) at dilution 1/250, Secondary antibody: Goat anti rabbit IgG at 1/8000 dilution, Exposure time: 20 seconds