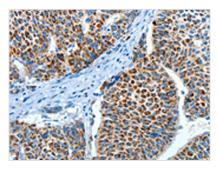

The image on the left is immunohistochemistry of paraffin-embedded Human liver cancer tissue using CSB-PA935612(ALDH4A1 Antibody) at dilution 1/45, on the right is treated with fusion protein. (Original magnification: ×200)