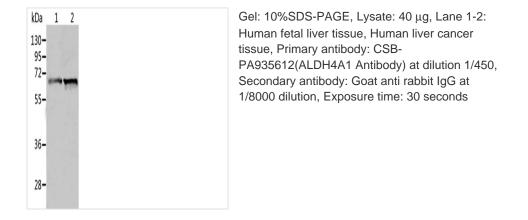

## ALDH4A1 Antibody

| Product Code        | CSB-PA935612                                                                       |
|---------------------|------------------------------------------------------------------------------------|
| Storage             | Upon receipt, store at -20°C or -80°C. Avoid repeated freeze.                      |
| Uniprot No.         | P30038                                                                             |
| Immunogen           | Fusion protein of Human ALDH4A1                                                    |
| Raised In           | Rabbit                                                                             |
| Species Reactivity  | Human,Mouse,Rat                                                                    |
| Tested Applications | ELISA,WB,IHC;ELISA:1:2000-1:5000,WB:1:500-1:2000,IHC:1:50-1:200                    |
| Form                | Liquid                                                                             |
| Conjugate           | Non-conjugated                                                                     |
| Storage Buffer      | -20°C, pH7.4 PBS, 0.05% NaN3, 40% Glycerol                                         |
| Purification Method | Antigen affinity purification                                                      |
| Isotype             | lgG                                                                                |
| Immunogen Species   | Homo sapiens (Human)                                                               |
| Target Names        | ALDH4A1                                                                            |
| Image               | The image on the left is image being being the left is image of the left is image. |