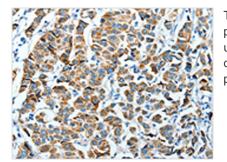

The image on the left is immunohistochemistry of paraffin-embedded Human breast cancer tissue using CSB-PA935612(ALDH4A1 Antibody) at dilution 1/45, on the right is treated with fusion protein. (Original magnification: x200)