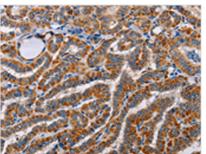

The image on the left is immunohistochemistry of paraffin-embedded Human thyroid cancer tissue using CSB-PA131441(ALG9 Antibody) at dilution 1/60, on the right is treated with fusion protein. (Original magnification: x200)