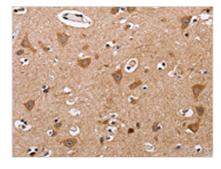

**Image** 

The image on the left is immunohistochemistry of paraffin-embedded Human brain tissue using CSB-PA131441(ALG9 Antibody) at dilution 1/60, on the right is treated with fusion protein. (Original magnification: ×200)