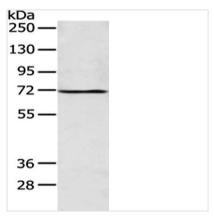

## **CUSABIO TECHNOLOGY LLC**

🕜 Tel: +1-301-363-4651 🛛 Email: cusabio@cusabio.com 🕒 Website: www.cusabio.com 🥑

Gel: 8%SDS-PAGE, Lysate: 40 μg, Lane: Human fetal liver tissue, Primary antibody: CSB-PA131441(ALG9 Antibody) at dilution 1/200 dilution, Secondary antibody: Goat anti rabbit IgG at 1/8000 dilution, Exposure time: 1 minute