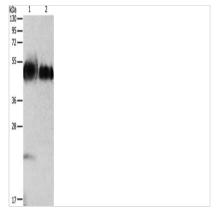

Gel: 12%SDS-PAGE, Lysate: 40 µg, Lane 1-2: Human testis tissue, Human prostate tissue, Primary antibody: CSB-PA261047(ORM1 Antibody) at dilution 1/160, Secondary antibody: Goat anti rabbit IgG at 1/8000 dilution, Exposure time: 2 minutes