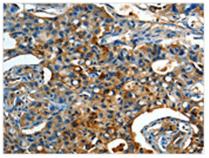

**Image** 

The image on the left is immunohistochemistry of paraffin-embedded Human lung cancer tissue using CSB-PA261047(ORM1 Antibody) at dilution 1/15, on the right is treated with fusion protein. (Original magnification: ×200)