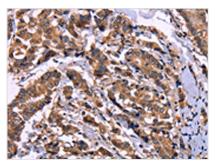

The image on the left is immunohistochemistry of paraffin-embedded Human breast cancer tissue using CSB-PA555803(AMIGO2 Antibody) at dilution 1/50, on the right is treated with fusion protein. (Original magnification: ×200)