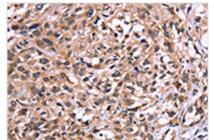

The image on the left is immunohistochemistry of paraffin-embedded Human esophagus cancer tissue using CSB-PA555803(AMIGO2 Antibody) at dilution 1/50, on the right is treated with fusion protein. (Original magnification: ×200)