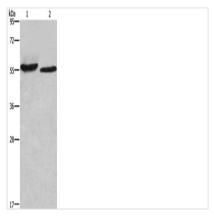

## **CUSABIO TECHNOLOGY LLC**

Gel: 6%SDS-PAGE, Lysate: 40 µg, Lane 1-2: SP20 cells, mouse heart tissue, Primary antibody: CSB-PA555803(AMIGO2 Antibody) at dilution 1/615, Secondary antibody: Goat anti rabbit IgG at 1/8000 dilution, Exposure time: 2 minutes