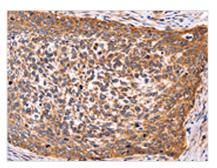

The image on the left is immunohistochemistry of paraffin-embedded Human cervical cancer tissue using CSB-PA176639(AMIGO2 Antibody) at dilution 1/50, on the right is treated with fusion protein. (Original magnification: ×200)