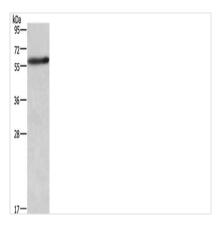

## **CUSABIO TECHNOLOGY LLC**

Gel: 6%SDS-PAGE, Lysate: 40 µg, Lane: A172 cells, Primary antibody: CSB-PA176639(AMIGO2 Antibody) at dilution 1/597, Secondary antibody: Goat anti rabbit IgG at 1/8000 dilution, Exposure time: 5 seconds