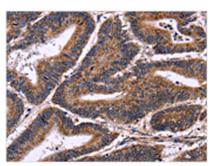

**Image** 

The image on the left is immunohistochemistry of paraffin-embedded Human colon cancer tissue using CSB-PA176639(AMIGO2 Antibody) at dilution 1/50, on the right is treated with fusion protein. (Original magnification: ×200)