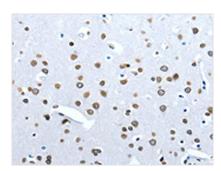

**Image** 

The image on the left is immunohistochemistry of paraffin-embedded Human brain tissue using CSB-PA111496(ACE2 Antibody) at dilution 1/30, on the right is treated with fusion protein. (Original magnification: ×200)