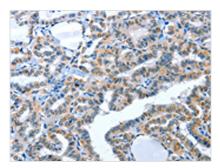

The image on the left is immunohistochemistry of paraffin-embedded Human thyroid cancer tissue using CSB-PA111496(ACE2 Antibody) at dilution 1/30, on the right is treated with fusion protein. (Original magnification: x200)