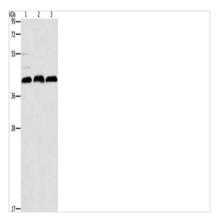

## **CUSABIO TECHNOLOGY LLC**

Gel: 12%SDS-PAGE, Lysate: 40 µg, Lane 1-3: K562 cells, mouse kidney tissue, Raji cells, Primary antibody: CSB-PA777675(ATG3 Antibody) at dilution 1/325, Secondary antibody: Goat anti rabbit IgG at 1/8000 dilution, Exposure

time: 10 seconds