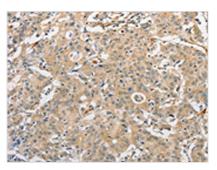

The image on the left is immunohistochemistry of paraffin-embedded Human gastric cancer tissue using CSB-PA777675(ATG3 Antibody) at dilution 1/30, on the right is treated with fusion protein. (Original magnification: x200)