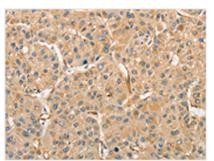

**Image** 

The image on the left is immunohistochemistry of paraffin-embedded Human liver cancer tissue using CSB-PA777675(ATG3 Antibody) at dilution 1/30, on the right is treated with fusion protein. (Original magnification: ×200)