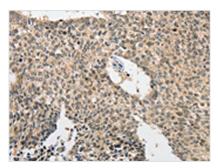

The image on the left is immunohistochemistry of paraffin-embedded Human lung cancer tissue using CSB-PA931023(ATG5 Antibody) at dilution 1/40, on the right is treated with fusion protein. (Original magnification: x200)