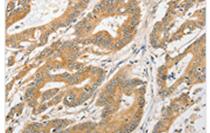

The image on the left is immunohistochemistry of paraffin-embedded Human colon cancer tissue using CSB-PA931023(ATG5 Antibody) at dilution 1/40, on the right is treated with fusion protein. (Original magnification: ×200)