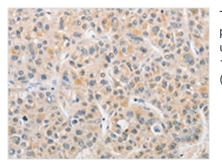

Image

The image on the left is immunohistochemistry of paraffin-embedded Human liver cancer tissue using CSB-PA784037(APLF Antibody) at dilution 1/20, on the right is treated with fusion protein. (Original magnification: x200)