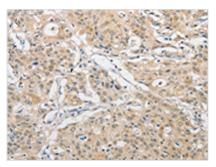

The image on the left is immunohistochemistry of paraffin-embedded Human gastric cancer tissue using CSB-PA784037(APLF Antibody) at dilution 1/20, on the right is treated with fusion protein. (Original magnification: x200)