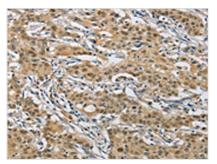

The image on the left is immunohistochemistry of paraffin-embedded Human gastric cancer tissue using CSB-PA252963(NAPSA Antibody) at dilution 1/50, on the right is treated with fusion protein. (Original magnification: ×200)