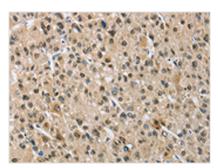

The image on the left is immunohistochemistry of paraffin-embedded Human liver cancer tissue using CSB-PA252963(NAPSA Antibody) at dilution 1/50, on the right is treated with fusion protein. (Original magnification: ×200)