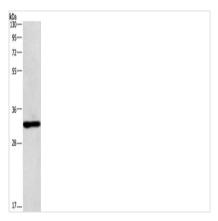

## **CUSABIO TECHNOLOGY LLC**

🕜 Tel: +1-301-363-4651 🛛 Email: cusabio@cusabio.com 🕒 Website: www.cusabio.com 💣

Gel: 8%SDS-PAGE, Lysate: 40  $\mu$ g, Lane: mouse kidney tissue, Primary antibody: CSB-PA252963(NAPSA Antibody) at dilution 1/500, Secondary antibody: Goat anti rabbit IgG at 1/8000 dilution, Exposure time: 1 minute