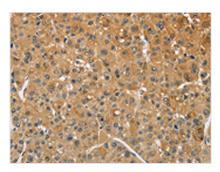

The image on the left is immunohistochemistry of paraffin-embedded Human liver cancer tissue using CSB-PA126192(AMZ2 Antibody) at dilution 1/60, on the right is treated with fusion protein. (Original magnification: ×200)