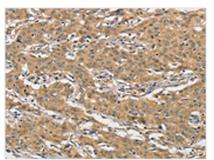

**Image** 

The image on the left is immunohistochemistry of paraffin-embedded Human gastic cancer tissue using CSB-PA126192(AMZ2 Antibody) at dilution 1/60, on the right is treated with fusion protein. (Original magnification: ×200)