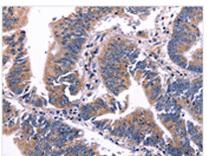

**Image** 

The image on the left is immunohistochemistry of paraffin-embedded Human colon cancer tissue using CSB-PA906268(ARC Antibody) at dilution 1/50, on the right is treated with fusion protein. (Original magnification: ×200)