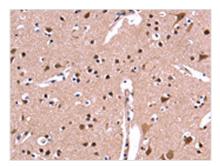

The image on the left is immunohistochemistry of paraffin-embedded Human brain tissue using CSB-PA906268(ARC Antibody) at dilution 1/50, on the right is treated with fusion protein. (Original magnification: x200)