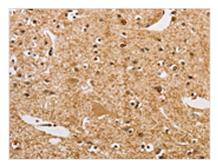

The image on the left is immunohistochemistry of paraffin-embedded Human brain tissue using CSB-PA091163(ARHGEF5 Antibody) at dilution 1/50, on the right is treated with fusion protein. (Original magnification: x200)