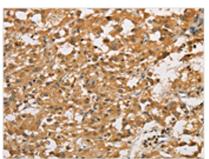

**Image** 

The image on the left is immunohistochemistry of paraffin-embedded Human thyroid cancer tissue using CSB-PA091163(ARHGEF5 Antibody) at dilution 1/50, on the right is treated with fusion protein. (Original magnification: ×200)