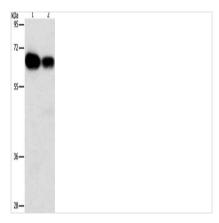

## **CUSABIO TECHNOLOGY LLC**

🕜 Tel: +1-301-363-4651 🛛 Email: cusabio@cusabio.com 🕒 Website: www.cusabio.com 💣

Gel: 8%SDS-PAGE, Lysate: 40 µg, Lane 1-2: Hela cells, K562 cells, Primary antibody: CSB-PA091163(ARHGEF5 Antibody) at dilution 1/1150, Secondary antibody: Goat anti rabbit IgG at 1/8000 dilution, Exposure time: 1 minute