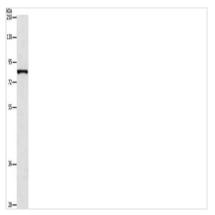

## **CUSABIO TECHNOLOGY LLC**

Gel: 8%SDS-PAGE, Lysate: 40 µg, Lane: A172 cells, Primary antibody: CSB-PA600132(ARHGEF7 Antibody) at dilution 1/800, Secondary antibody: Goat anti rabbit IgG at 1/8000 dilution, Exposure time: 3 minutes