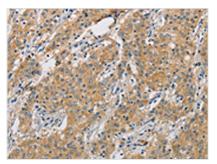

The image on the left is immunohistochemistry of paraffin-embedded Human gastric cancer tissue using CSB-PA600132(ARHGEF7 Antibody) at dilution 1/40, on the right is treated with fusion protein. (Original magnification: ×200)