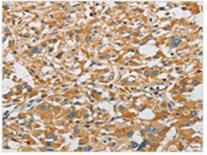

**Image** 

The image on the left is immunohistochemistry of paraffin-embedded Human thyroid cancer tissue using CSB-PA600132(ARHGEF7 Antibody) at dilution 1/40, on the right is treated with fusion protein. (Original magnification: ×200)