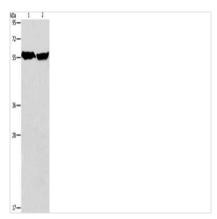

## **CUSABIO TECHNOLOGY LLC**

Gel: 8%SDS-PAGE, Lysate: 40 µg, Lane 1-2: Mouse heart tissue, human fetal brain tissue, Primary antibody: CSB-PA364661(ARHGEF9 Antibody) at dilution 1/950, Secondary antibody: Goat anti rabbit IgG at 1/8000 dilution, Exposure time: 5 seconds