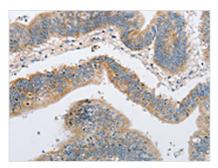

The image on the left is immunohistochemistry of paraffin-embedded Human colon cancer tissue using CSB-PA364661(ARHGEF9 Antibody) at dilution 1/50, on the right is treated with fusion protein. (Original magnification: ×200)