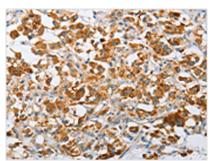

**Image** 

The image on the left is immunohistochemistry of paraffin-embedded Human thyroid cancer tissue using CSB-PA364661(ARHGEF9 Antibody) at dilution 1/50, on the right is treated with fusion protein. (Original magnification: ×200)