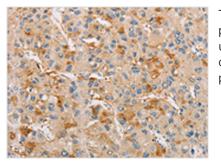

Image

The image on the left is immunohistochemistry of paraffin-embedded Human liver cancer tissue using CSB-PA120422(ARSF Antibody) at dilution 1/20, on the right is treated with fusion protein. (Original magnification: x200)