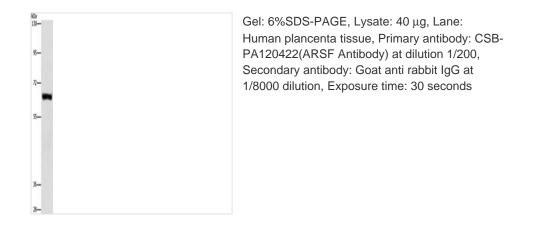

## **ARSF** Antibody

| Product Code               | CSB-PA120422                                                    |
|----------------------------|-----------------------------------------------------------------|
| Storage                    | Upon receipt, store at -20°C or -80°C. Avoid repeated freeze.   |
| Uniprot No.                | P54793                                                          |
| Immunogen                  | Fusion protein of Human ARSF                                    |
| Raised In                  | Rabbit                                                          |
| Species Reactivity         | Human                                                           |
| <b>Tested Applications</b> | ELISA,WB,IHC;ELISA:1:1000-1:2000,WB:1:200-1:1000,IHC:1:25-1:100 |
| Form                       | Liquid                                                          |
| Conjugate                  | Non-conjugated                                                  |
| Storage Buffer             | -20°C, pH7.4 PBS, 0.05% NaN3, 40% Glycerol                      |
| Purification Method        | Antigen affinity purification                                   |
| Isotype                    | IgG                                                             |
| Immunogen Species          | Homo sapiens (Human)                                            |
| Target Names               | ARSF                                                            |
|                            |                                                                 |