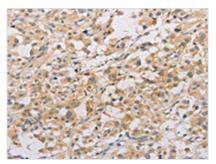

The image on the left is immunohistochemistry of paraffin-embedded Human thyroid cancer tissue using CSB-PA120422(ARSF Antibody) at dilution 1/20, on the right is treated with fusion protein. (Original magnification: ×200)