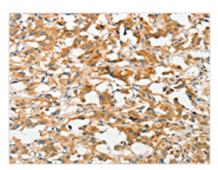

**Image** 

The image on the left is immunohistochemistry of paraffin-embedded Human thyroid cancer tissue using CSB-PA195221(UCHL5 Antibody) at dilution 1/20, on the right is treated with fusion protein. (Original magnification: ×200)