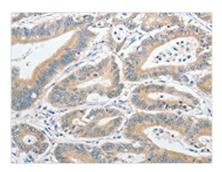

The image on the left is immunohistochemistry of paraffin-embedded Human colon cancer tissue using CSB-PA195221(UCHL5 Antibody) at dilution 1/20, on the right is treated with fusion protein. (Original magnification: ×200)