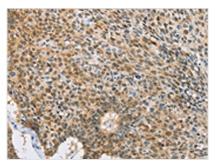

The image on the left is immunohistochemistry of paraffin-embedded Human lung cancer tissue using CSB-PA160666(UBQLN1 Antibody) at dilution 1/15, on the right is treated with fusion protein. (Original magnification: ×200)