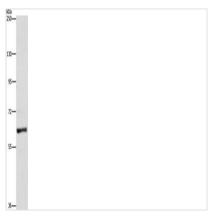

## **CUSABIO TECHNOLOGY LLC**

Gel: 8%SDS-PAGE, Lysate: 40 µg, Lane: 231 cells, Primary antibody: CSB-PA160666(UBQLN1 Antibody) at dilution 1/300, Secondary antibody: Goat anti rabbit IgG at 1/8000 dilution, Exposure time: 2 minutes