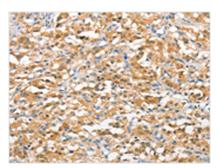

**Image** 

The image on the left is immunohistochemistry of paraffin-embedded Human thyroid cancer tissue using CSB-PA160666(UBQLN1 Antibody) at dilution 1/15, on the right is treated with fusion protein. (Original magnification: ×200)