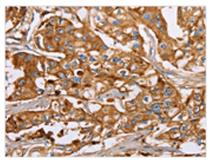

**Image** 

The image on the left is immunohistochemistry of paraffin-embedded Human breast cancer tissue using CSB-PA931199(LTF Antibody) at dilution 1/40, on the right is treated with fusion protein. (Original magnification: ×200)