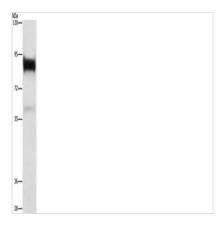

Gel: 6%SDS-PAGE, Lysate: 40 µg, Lane: Human prostate tissue, Primary antibody: CSB-PA931199(LTF Antibody) at dilution 1/400, Secondary antibody: Goat anti rabbit IgG at 1/8000 dilution, Exposure time: 5 seconds