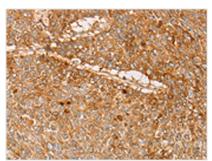

**Image** 

The image on the left is immunohistochemistry of paraffin-embedded Human lung cancer tissue using CSB-PA793216(PACSIN2 Antibody) at dilution 1/20, on the right is treated with fusion protein. (Original magnification: ×200)