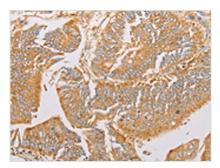

The image on the left is immunohistochemistry of paraffin-embedded Human colon cancer tissue using CSB-PA793216(PACSIN2 Antibody) at dilution 1/20, on the right is treated with fusion protein. (Original magnification: ×200)