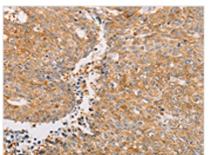

**Image** 

The image on the left is immunohistochemistry of paraffin-embedded Human lung cancer tissue using CSB-PA829328(PACSIN2 Antibody) at dilution 1/20, on the right is treated with fusion protein. (Original magnification: ×200)