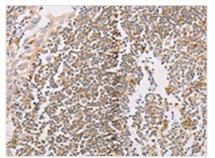

The image on the left is immunohistochemistry of paraffin-embedded Human esophagus cancer tissue using CSB-PA829328(PACSIN2 Antibody) at dilution 1/20, on the right is treated with fusion protein. (Original magnification: ×200)