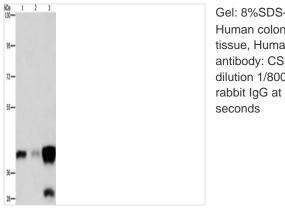

1

🕧 Tel: +1-301-363-4651 🛛 🖂 Email: cusabio@cusabio.com 🜔 Website: www.cusabio.com 🧉

o.com

Gel: 8%SDS-PAGE, Lysate: 40 µg, Lane 1-3: Human colon cancer tissue, human fetal brain tissue, Human fetal lung tissue, Primary antibody: CSB-PA208943(ASAH1 Antibody) at dilution 1/800, Secondary antibody: Goat anti rabbit IgG at 1/8000 dilution, Exposure time: 30 seconds