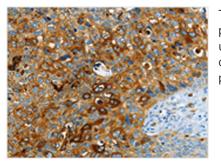

Image

The image on the left is immunohistochemistry of paraffin-embedded Human cervical cancer tissue using CSB-PA208943(ASAH1 Antibody) at dilution 1/40, on the right is treated with fusion protein. (Original magnification: x200)