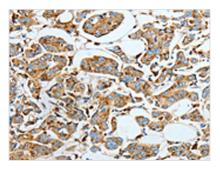

The image on the left is immunohistochemistry of paraffin-embedded Human breast cancer tissue using CSB-PA208943(ASAH1 Antibody) at dilution 1/40, on the right is treated with fusion protein. (Original magnification: ×200)