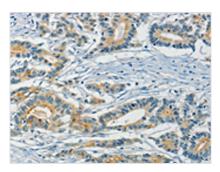

The image on the left is immunohistochemistry of paraffin-embedded Human colon cancer tissue using CSB-PA076840(ASAH2 Antibody) at dilution 1/40, on the right is treated with fusion protein. (Original magnification: ×200)