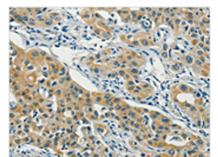

The image on the left is immunohistochemistry of paraffin-embedded Human lung cancer tissue using CSB-PA076840(ASAH2 Antibody) at dilution 1/40, on the right is treated with fusion protein. (Original magnification: ×200)