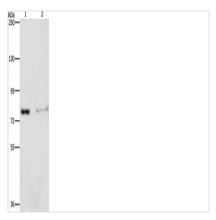

## **CUSABIO TECHNOLOGY LLC**

Gel: 10%SDS-PAGE, Lysate: 40  $\mu$ g, Lane 1-2: Human fetal kidney tissue, 293T cells, Primary antibody: CSB-PA076840(ASAH2 Antibody) at dilution 1/240, Secondary antibody: Goat anti rabbit IgG at 1/8000 dilution, Exposure time: 5 minutes