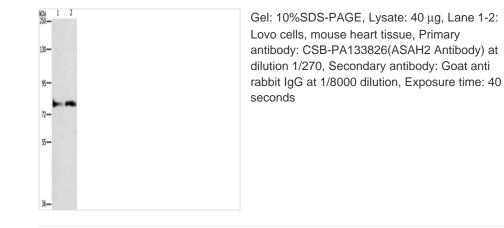

## ASAH2 Antibody

| Product Code                                                  | CSB-PA133826                                                                                      |
|---------------------------------------------------------------|---------------------------------------------------------------------------------------------------|
| Storage                                                       | Upon receipt, store at -20°C or -80°C. Avoid repeated freeze.                                     |
| Uniprot No.                                                   | Q9NR71                                                                                            |
| Immunogen                                                     | Fusion protein of Human ASAH2                                                                     |
| Raised In                                                     | Rabbit                                                                                            |
| Species Reactivity                                            | Human,Mouse,Rat                                                                                   |
| <b>Tested Applications</b>                                    | ELISA,WB,IHC;ELISA:1:1000-1:2000,WB:1:200-1:1000,IHC:1:25-1:100                                   |
|                                                               |                                                                                                   |
| Form                                                          | Liquid                                                                                            |
| Form<br>Conjugate                                             | Liquid<br>Non-conjugated                                                                          |
|                                                               | •                                                                                                 |
| Conjugate                                                     | Non-conjugated                                                                                    |
| Conjugate<br>Storage Buffer                                   | Non-conjugated<br>-20°C, pH7.4 PBS, 0.05% NaN3, 40% Glycerol                                      |
| Conjugate<br>Storage Buffer<br>Purification Method            | Non-conjugated<br>-20°C, pH7.4 PBS, 0.05% NaN3, 40% Glycerol<br>Antigen affinity purification     |
| Conjugate<br>Storage Buffer<br>Purification Method<br>Isotype | Non-conjugated   -20°C, pH7.4 PBS, 0.05% NaN3, 40% Glycerol   Antigen affinity purification   IgG |