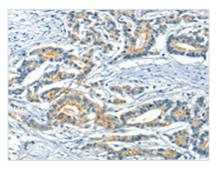

The image on the left is immunohistochemistry of paraffin-embedded Human colon cancer tissue using CSB-PA133826(ASAH2 Antibody) at dilution 1/50, on the right is treated with fusion protein. (Original magnification: x200)