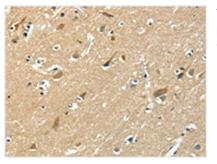

Image

The image on the left is immunohistochemistry of paraffin-embedded Human brain tissue using CSB-PA133826(ASAH2 Antibody) at dilution 1/50, on the right is treated with fusion protein. (Original magnification: x200)