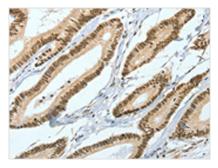

The image on the left is immunohistochemistry of paraffin-embedded Human colon cancer tissue using CSB-PA696621(ASH2L Antibody) at dilution 1/50, on the right is treated with fusion protein. (Original magnification: ×200)