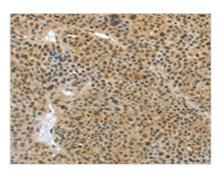

The image on the left is immunohistochemistry of paraffin-embedded Human liver cancer tissue using CSB-PA696621(ASH2L Antibody) at dilution 1/50, on the right is treated with fusion protein. (Original magnification: ×200)