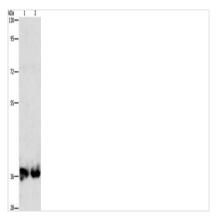

## **CUSABIO TECHNOLOGY LLC**

Gel: 8%SDS-PAGE, Lysate: 40 µg, Lane 1-2: Mouse kidney tissue, human fetal kidney tissue, Primary antibody: CSB-PA790667(ASPA Antibody) at dilution 1/1400, Secondary antibody: Goat anti rabbit IgG at 1/8000 dilution,

Exposure time: 1 second