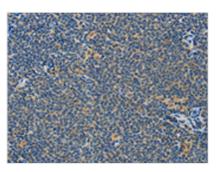

The image on the left is immunohistochemistry of paraffin-embedded Human lymphoma tissue using CSB-PA790667(ASPA Antibody) at dilution 1/80, on the right is treated with fusion protein. (Original magnification: ×200)