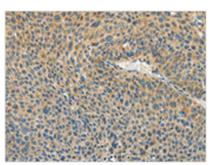

**Image** 

The image on the left is immunohistochemistry of paraffin-embedded Human liver cancer tissue using CSB-PA790667(ASPA Antibody) at dilution 1/80, on the right is treated with fusion protein. (Original magnification: ×200)