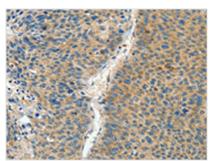

The image on the left is immunohistochemistry of paraffin-embedded Human liver cancer tissue using CSB-PA075666(ASPA Antibody) at dilution 1/60, on the right is treated with fusion protein. (Original magnification: ×200)