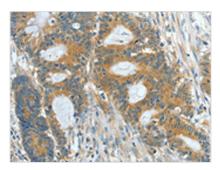

The image on the left is immunohistochemistry of paraffin-embedded Human colon cancer tissue using CSB-PA075666(ASPA Antibody) at dilution 1/60, on the right is treated with fusion protein. (Original magnification: ×200)