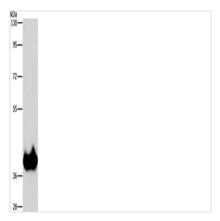

## **CUSABIO TECHNOLOGY LLC**

Gel: 8%SDS-PAGE, Lysate: 40 μg, Lane: Mouse brain tissue, Primary antibody: CSB-PA075666(ASPA Antibody) at dilution 1/1150, Secondary antibody: Goat anti rabbit IgG at 1/8000 dilution, Exposure time: 5 seconds