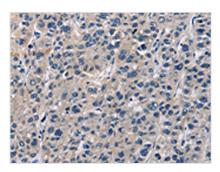

The image on the left is immunohistochemistry of paraffin-embedded Human liver cancer tissue using CSB-PA223414(ABI3BP Antibody) at dilution 1/60, on the right is treated with fusion protein. (Original magnification: ×200)