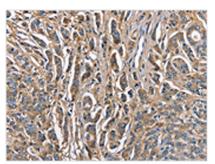

The image on the left is immunohistochemistry of paraffin-embedded Human prostate cancer tissue using CSB-PA223414(ABI3BP Antibody) at dilution 1/60, on the right is treated with fusion protein. (Original magnification: ×200)