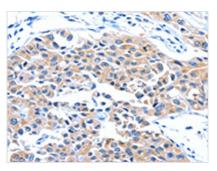

The image on the left is immunohistochemistry of paraffin-embedded Human lung cancer tissue using CSB-PA054255(ARL11 Antibody) at dilution 1/50, on the right is treated with fusion protein. (Original magnification: ×200)