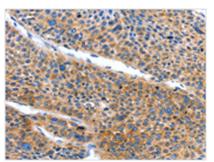

**Image** 

The image on the left is immunohistochemistry of paraffin-embedded Human liver cancer tissue using CSB-PA054255(ARL11 Antibody) at dilution 1/50, on the right is treated with fusion protein. (Original magnification: ×200)