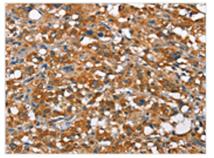

**Image** 

The image on the left is immunohistochemistry of paraffin-embedded Human thyroid cancer tissue using CSB-PA119240(ARMCX2 Antibody) at dilution 1/30, on the right is treated with fusion protein. (Original magnification: ×200)