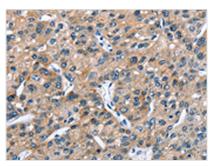

The image on the left is immunohistochemistry of paraffin-embedded Human liver cancer tissue using CSB-PA119240(ARMCX2 Antibody) at dilution 1/30, on the right is treated with fusion protein. (Original magnification: ×200)