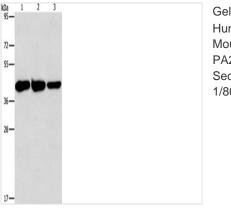

1

🕜 Tel: +1-301-363-4651 🛛 🖂 Email: cusabio@cusabio.com 🕒 Website: www.cusabio.com 🧉

Gel: 15%SDS-PAGE, Lysate: 40 µg, Lane 1-3: Human normal liver tissue, mouse brain tissue, Mouse heart tissue, Primary antibody: CSB-PA274065(GOT1 Antibody) at dilution 1/1600, Secondary antibody: Goat anti rabbit IgG at 1/8000 dilution, Exposure time: 5 seconds