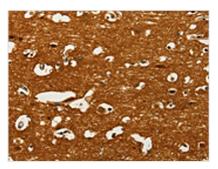

The image on the left is immunohistochemistry of paraffin-embedded Human brain tissue using CSB-PA274065(GOT1 Antibody) at dilution 1/50, on the right is treated with fusion protein. (Original magnification: x200)