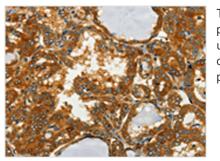

Image

The image on the left is immunohistochemistry of paraffin-embedded Human thyroid cancer tissue using CSB-PA274065(GOT1 Antibody) at dilution 1/50, on the right is treated with fusion protein. (Original magnification: x200)