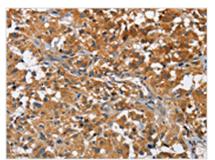

**Image** 

The image on the left is immunohistochemistry of paraffin-embedded Human thyroid cancer tissue using CSB-PA586126(ATP1B2 Antibody) at dilution 1/30, on the right is treated with fusion protein. (Original magnification: ×200)