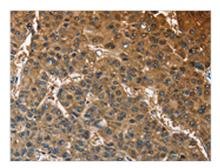

The image on the left is immunohistochemistry of paraffin-embedded Human liver cancer tissue using CSB-PA586126(ATP1B2 Antibody) at dilution 1/30, on the right is treated with fusion protein. (Original magnification: ×200)