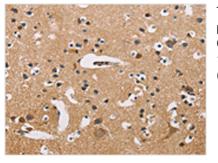

Image

The image on the left is immunohistochemistry of paraffin-embedded Human brain tissue using CSB-PA983266(ATP2C1 Antibody) at dilution 1/50, on the right is treated with fusion protein. (Original magnification: x200)