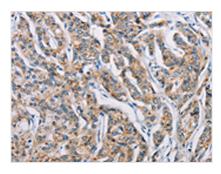

The image on the left is immunohistochemistry of paraffin-embedded Human prostate cancer tissue using CSB-PA983266(ATP2C1 Antibody) at dilution 1/50, on the right is treated with fusion protein. (Original magnification: ×200)