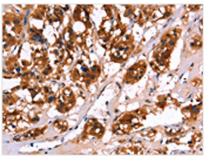

**Image** 

The image on the left is immunohistochemistry of paraffin-embedded Human thyroid cancer tissue using CSB-PA213286(CALB1 Antibody) at dilution 1/50, on the right is treated with fusion protein. (Original magnification: ×200)