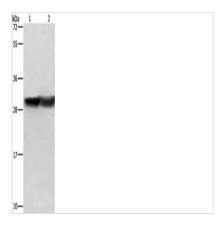

Gel: 8%SDS-PAGE, Lysate: 40 µg, Lane 1-2: Human fetal brain tissue, mouse kidney tissue, Primary antibody: CSB-PA213286(CALB1 Antibody) at dilution 1/600, Secondary antibody: Goat anti rabbit IgG at 1/8000 dilution, Exposure time: 40 seconds