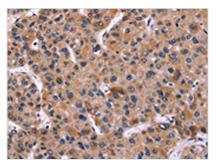

The image on the left is immunohistochemistry of paraffin-embedded Human liver cancer tissue using CSB-PA555338(CARD11 Antibody) at dilution 1/40, on the right is treated with fusion protein. (Original magnification: ×200)