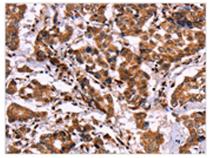

**Image** 

The image on the left is immunohistochemistry of paraffin-embedded Human breast cancer tissue using CSB-PA555338(CARD11 Antibody) at dilution 1/40, on the right is treated with fusion protein. (Original magnification: ×200)