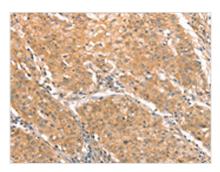

The image on the left is immunohistochemistry of paraffin-embedded Human gastric cancer tissue using CSB-PA263860(CXCR4 Antibody) at dilution 1/50, on the right is treated with fusion protein. (Original magnification: ×200)