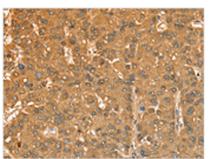

**Image** 

The image on the left is immunohistochemistry of paraffin-embedded Human liver cancer tissue using CSB-PA263860(CXCR4 Antibody) at dilution 1/50, on the right is treated with fusion protein. (Original magnification: ×200)