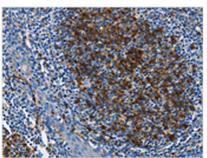

The image on the left is immunohistochemistry of paraffin-embedded Human tonsil tissue using CSB-PA951901(FCER2 Antibody) at dilution 1/40, on the right is treated with fusion protein. (Original magnification: ×200)