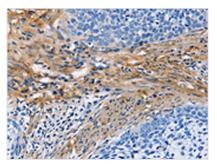

The image on the left is immunohistochemistry of paraffin-embedded Human cervical cancer tissue using CSB-PA951901(FCER2 Antibody) at dilution 1/40, on the right is treated with fusion protein. (Original magnification: ×200)