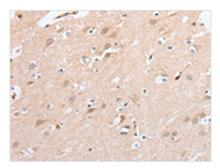

The image on the left is immunohistochemistry of paraffin-embedded Human brain tissue using CSB-PA923782(SIGLEC9 Antibody) at dilution 1/40, on the right is treated with fusion protein. (Original magnification: x200)