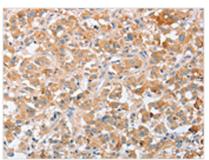

**Image** 

The image on the left is immunohistochemistry of paraffin-embedded Human thyroid cancer tissue using CSB-PA923782(SIGLEC9 Antibody) at dilution 1/40, on the right is treated with fusion protein. (Original magnification: ×200)