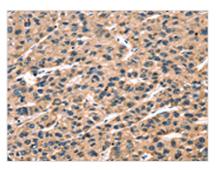

The image on the left is immunohistochemistry of paraffin-embedded Human liver cancer tissue using CSB-PA292680(CGA Antibody) at dilution 1/65, on the right is treated with fusion protein. (Original magnification: x200)