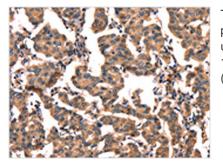

Image

The image on the left is immunohistochemistry of paraffin-embedded Human breast cancer tissue using CSB-PA292680(CGA Antibody) at dilution 1/65, on the right is treated with fusion protein. (Original magnification: x200)