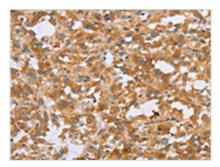

The image on the left is immunohistochemistry of paraffin-embedded Human thyroid cancer tissue using CSB-PA831796(CRELD2 Antibody) at dilution 1/40, on the right is treated with fusion protein. (Original magnification: ×200)