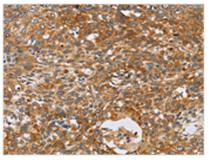

**Image** 

The image on the left is immunohistochemistry of paraffin-embedded Human cervical cancer tissue using CSB-PA831796(CRELD2 Antibody) at dilution 1/40, on the right is treated with fusion protein. (Original magnification: ×200)