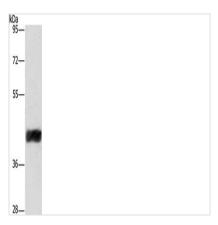

## **CUSABIO TECHNOLOGY LLC**

🕜 Tel: +1-301-363-4651 🛛 Email: cusabio@cusabio.com 🕒 Website: www.cusabio.com 💣

Gel: 8%SDS-PAGE, Lysate: 40  $\mu$ g, Lane: Human fetal liver tissue, Primary antibody: CSB-PA831796(CRELD2 Antibody) at dilution 1/421, Secondary antibody: Goat anti rabbit IgG at 1/8000 dilution, Exposure time: 2 minutes