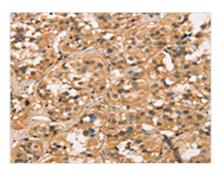

The image on the left is immunohistochemistry of paraffin-embedded Human thyroid cancer tissue using CSB-PA224134(CXCR6 Antibody) at dilution 1/30, on the right is treated with fusion protein. (Original magnification: ×200)