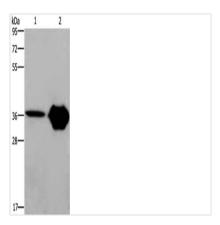

## **CUSABIO TECHNOLOGY LLC**

Gel: 8%SDS-PAGE, Lysate: 40 µg, Lane 1-2: Human fetal brain tissue, mouse brain tissue, Primary antibody: CSB-PA224134(CXCR6 Antibody) at dilution 1/350, Secondary antibody: Goat anti rabbit IgG at 1/8000 dilution, Exposure time: 2 minutes