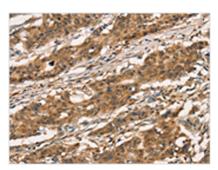

**Image** 

The image on the left is immunohistochemistry of paraffin-embedded Human gastic cancer tissue using CSB-PA224134(CXCR6 Antibody) at dilution 1/30, on the right is treated with fusion protein. (Original magnification: ×200)