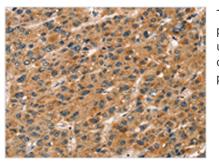

Image

The image on the left is immunohistochemistry of paraffin-embedded Human liver cancer tissue using CSB-PA188638(CXCR6 Antibody) at dilution 1/20, on the right is treated with fusion protein. (Original magnification: x200)