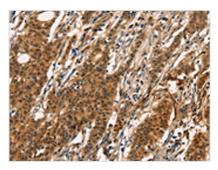

The image on the left is immunohistochemistry of paraffin-embedded Human gastric cancer tissue using CSB-PA188638(CXCR6 Antibody) at dilution 1/20, on the right is treated with fusion protein. (Original magnification: ×200)