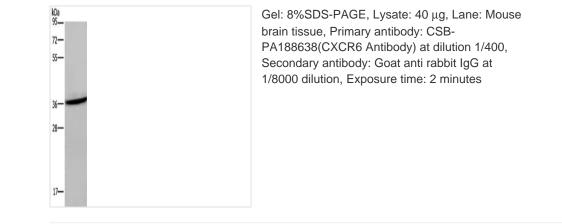

## CXCR6 Antibody

| Product Code                                                  | CSB-PA188638                                                                                      |
|---------------------------------------------------------------|---------------------------------------------------------------------------------------------------|
| Storage                                                       | Upon receipt, store at -20°C or -80°C. Avoid repeated freeze.                                     |
| Uniprot No.                                                   | O00574                                                                                            |
| Immunogen                                                     | Fusion protein of Human CXCR6                                                                     |
| Raised In                                                     | Rabbit                                                                                            |
| Species Reactivity                                            | Human,Mouse                                                                                       |
| <b>Tested Applications</b>                                    | ELISA,WB,IHC;ELISA:1:2000-1:5000,WB:1:200-1:1000,IHC:1:50-1:200                                   |
| Form                                                          | Liquid                                                                                            |
| FUIII                                                         | Liquid                                                                                            |
| Conjugate                                                     | Non-conjugated                                                                                    |
|                                                               | •                                                                                                 |
| Conjugate                                                     | Non-conjugated                                                                                    |
| Conjugate<br>Storage Buffer                                   | Non-conjugated<br>-20°C, pH7.4 PBS, 0.05% NaN3, 40% Glycerol                                      |
| Conjugate<br>Storage Buffer<br>Purification Method            | Non-conjugated<br>-20°C, pH7.4 PBS, 0.05% NaN3, 40% Glycerol<br>Antigen affinity purification     |
| Conjugate<br>Storage Buffer<br>Purification Method<br>Isotype | Non-conjugated   -20°C, pH7.4 PBS, 0.05% NaN3, 40% Glycerol   Antigen affinity purification   IgG |