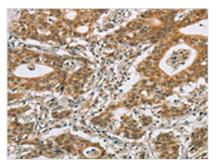

The image on the left is immunohistochemistry of paraffin-embedded Human gastric cancer tissue using CSB-PA898841(CYP11A1 Antibody) at dilution 1/50, on the right is treated with fusion protein. (Original magnification: x200)