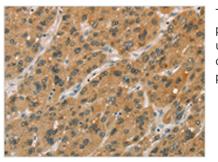

Image

The image on the left is immunohistochemistry of paraffin-embedded Human liver cancer tissue using CSB-PA898841(CYP11A1 Antibody) at dilution 1/50, on the right is treated with fusion protein. (Original magnification: x200)