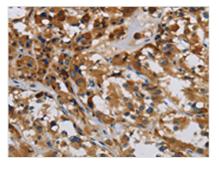

**Image** 

The image is immunohistochemistry of paraffinembedded Human liver cancer tissue using CSB-PA877526(LOXL4 Antibody) at dilution 1/20. (Original magnification: ×200)

The image is immunohistochemistry of paraffinembedded Human thyroid cancer tissue using CSB-PA877526(LOXL4 Antibody) at dilution 1/20. (Original magnification: ×200)