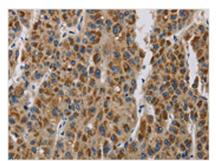

**Image** 

The image is immunohistochemistry of paraffinembedded Human liver cancer tissue using CSB-PA877526(LOXL4 Antibody) at dilution 1/20. (Original magnification: ×200)

The image is immunohistochemistry of paraffinembedded Human thyroid cancer tissue using CSB-PA877526(LOXL4 Antibody) at dilution 1/20. (Original magnification: ×200)