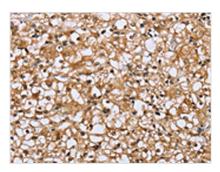

The image on the left is immunohistochemistry of paraffin-embedded Human prostate cancer tissue using CSB-PA783949(DLD Antibody) at dilution 1/20, on the right is treated with fusion protein. (Original magnification: ×200)