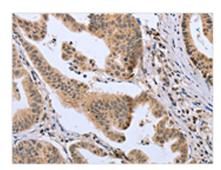

**Image** 

The image on the left is immunohistochemistry of paraffin-embedded Human gastic cancer tissue using CSB-PA783949(DLD Antibody) at dilution 1/20, on the right is treated with fusion protein. (Original magnification: ×200)