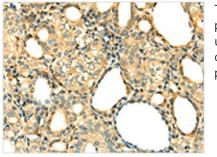

Image

The image on the left is immunohistochemistry of paraffin-embedded Human thyroid cancer tissue using CSB-PA045438(DNASE1 Antibody) at dilution 1/20, on the right is treated with fusion protein. (Original magnification: x200)