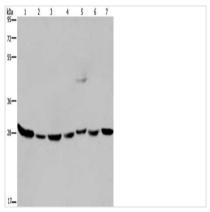

## **CUSABIO TECHNOLOGY LLC**

Gel: 8%SDS-PAGE, Lysate: 40 μg, Lane 1-7: Human liver tissue, 293T cells, MCF7 cells, PC3 cells, HepG2 cells, human fetal liver tissue, hela cells, Primary antibody: CSB-PA046947(ECHS1 Antibody) at dilution 1/200, Secondary antibody: Goat anti rabbit IgG at 1/8000 dilution, Exposure time: 20 seconds