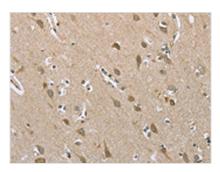

The image on the left is immunohistochemistry of paraffin-embedded Human brain tissue using CSB-PA046947(ECHS1 Antibody) at dilution 1/20, on the right is treated with fusion protein. (Original magnification: x200)