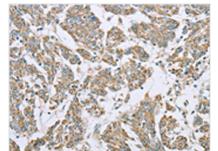

The image on the left is immunohistochemistry of paraffin-embedded Human colon cancer tissue using CSB-PA046947(ECHS1 Antibody) at dilution 1/20, on the right is treated with fusion protein. (Original magnification: ×200)