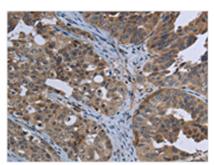

**Image** 

The image on the left is immunohistochemistry of paraffin-embedded Human ovarian cancer tissue using CSB-PA915371(EPHA10 Antibody) at dilution 1/20, on the right is treated with fusion protein. (Original magnification: ×200)